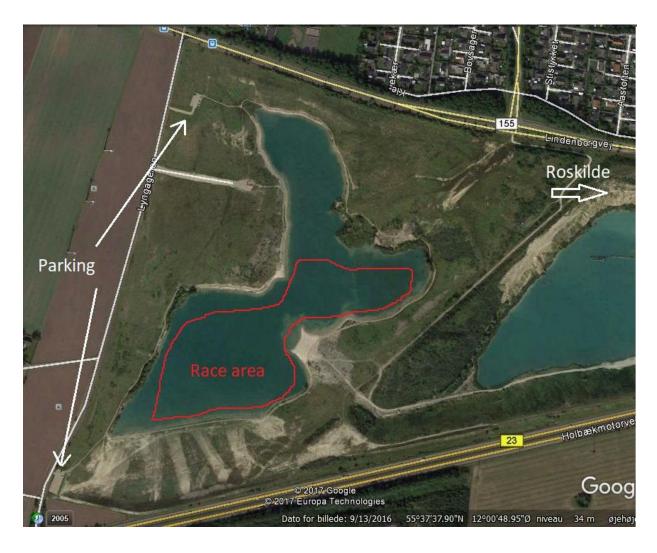

### 9. Sailing area

- 9.1 The westerly lake of Lynghøjsøerne, Svogerslev, Roskilde.
- 9.2 Map of area, see appendix A.

# Map of Lynghøj søen